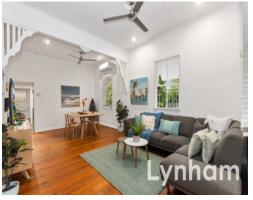

## THE PROPERTY

- 1012sqm allotment with beautiful established gardens
- Traditional Miners Cottage with large front verandah, decorative timber archways, stained glass French doors and sash windows
- Airy open plan layout with 3 bedrooms
- Single bathroom tucked to the rear of the home
- Kitchen includes a gas cooker and opens onto a paved alfresco dining area
- 2 bay carport, separate workshop, and a wonderful children's cubby house  $% \left( 1\right) =\left( 1\right) \left( 1\right)$
- Laundry positioned to the outside of the home at the rear
- Minutes from Townsville Recreational Boati