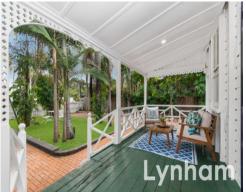

## THE PROPERTY

- 1012sqm allotment with beautiful established gardens
- Traditional Miners Cottage with large front verandah, decorative timber archways, stained glass French doors and sash windows
- Airy open plan layout with 3 bedrooms
- Single bathroom tucked to the rear of the home
- Kitchen includes a gas cooker and opens onto a paved alfresco dining area
- 2 bay carport, separate workshop, and a wonderful children's cubby house  $% \left( 1\right) =\left( 1\right) \left( 1\right)$
- Laundry positioned to the outside of the home at the rear
- Minutes from Townsville Recreational Boati