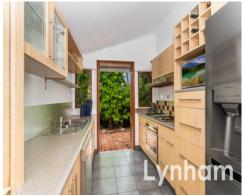

## THE PROPERTY

- 1012sqm allotment with beautiful established gardens
- Traditional Miners Cottage with large front verandah, decorative timber archways, stained glass French doors and sash windows
- Airy open plan layout with 3 bedrooms
- Single bathroom tucked to the rear of the home
- Kitchen includes a gas cooker and opens onto a paved alfresco dining area
- 2 bay carport, separate workshop, and a wonderful children's cubby house  $% \left( 1\right) =\left( 1\right) \left( 1\right)$
- Laundry positioned to the outside of the home at the rear
- Minutes from Townsville Recreational Boati