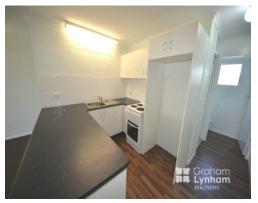

## THE PROPERTY

- 2 bedrooms with built-in robes
- 1 bathroom
- Modern kitchen
- Fully airconditioned
- Car port
- Storage room
- Large living area
- Balcony from main bedroom
- Open plan kitchen and living areas