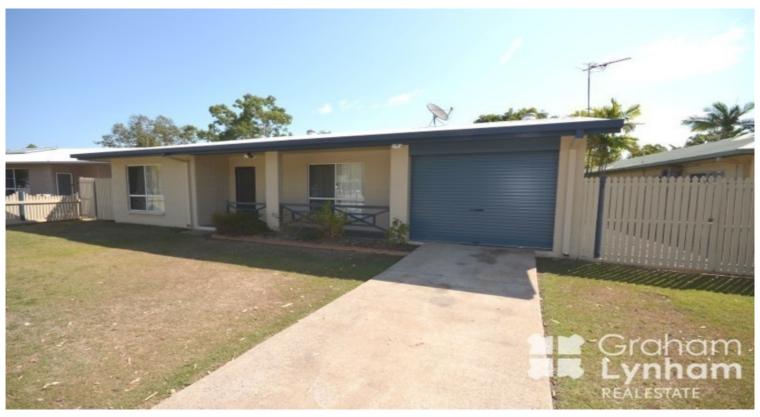

## **Entertainers Delight**

If you are quite the entertainer, this is for you. Features a huge covered outdoor area overlooking a 800sq meter block with lovely established gardens. Lockup garage and garden shed. Double gates at the side for access.

Low set 3 bedroom home with living area and main bedroom air conditioned, all living areas have tiles and vinyl, separate lounge & dining, 2 good size bedrooms, all rooms have built-ins, security screens & fans throughout, internal laundry with access to the garage.

## The Property

- Three bedrooms
- Built ins to all bedrooms
- Air conditioning to main bedroom and living area
- Separate living and dining
- Large under cover patio
- Fully fenced yard
- 15 minute drive to Willows Shopping centre