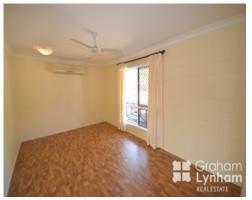

Low set 3 bedroom home with living area and main bedroom air conditioned, all living areas have tiles and vinyl, separate lounge & dining, 2 good size bedrooms, all rooms have built-ins, security screens & fans throughout, internal laundry with access to the garage.

## The Property

- Three bedrooms
- Built ins to all bedrooms
- Air conditioning to main bedroom and living area
- Separate living and dining
- Large under cover patio
- Fully fenced yard
- 15 minute drive to Willows Shopping centre