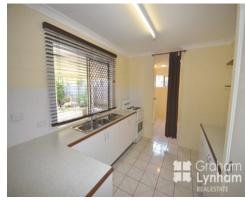

Low set 3 bedroom home with living area and main bedroom air conditioned, all living areas have tiles and vinyl, separate lounge & dining, 2 good size bedrooms, all rooms have built-ins, security screens & fans throughout, internal laundry with access to the garage.