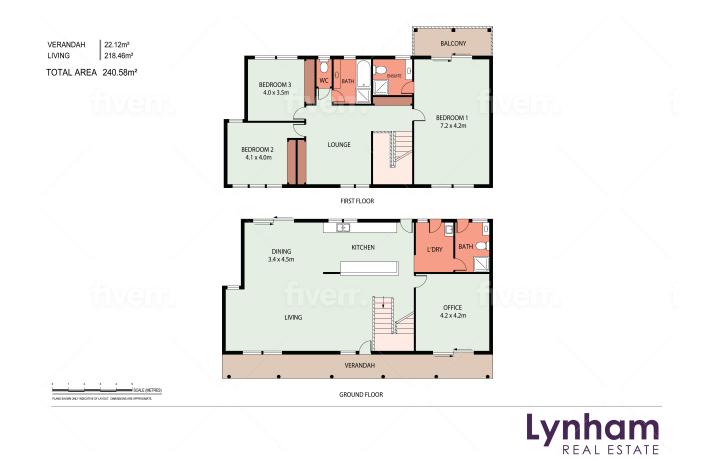

## Live Your Big Family Dream

This large family home is tailored to growing families - in a quiet court in Rasmussen.

Planned to perfection this home takes full advantage of this fantastic 774sqm allotment.

A solid construction of double brick, the huge double story home is located at the front of the allotment facing the court.

## THE PROPERTY

- -Three large bedrooms upstairs (including a very large master with en suite) -Second living area at the top of the stairs
- -Study /4th Bedroom downstairs
- -Two living areas
- Massive kitchen
- Built-in display unit
- 2.7m ceilings
- Four bathrooms (1 x downstairs, 1 x upstai