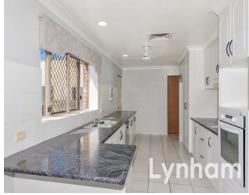

## THE PROPERTY

- -Three large bedrooms upstairs (including a very large master with en suite) -Second living area at the top of the stairs
- -Study /4th Bedroom downstairs
- -Two living areas
- Massive kitchen
- Built-in display unit
- 2.7m ceilings
- Four bathrooms (1 x downstairs, 1 x upstai