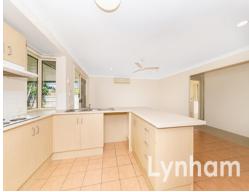

## THE PROPERTY

- 4 generous size bedroom with built-in wardrobes
- Large family/dining area
- Second large living area
- Modern kitchen with ample storage
- Family size main bathroom with separate shower, bathtub & toilet
- Master bedroom has a private ensuite & a built-in wardrobe
- Fully air-conditioned
- Large patio
- No rear neighbours with Greenwood Drive Park only moments away
- 676sqm allotment
- Walking distance to New Coles complex on T