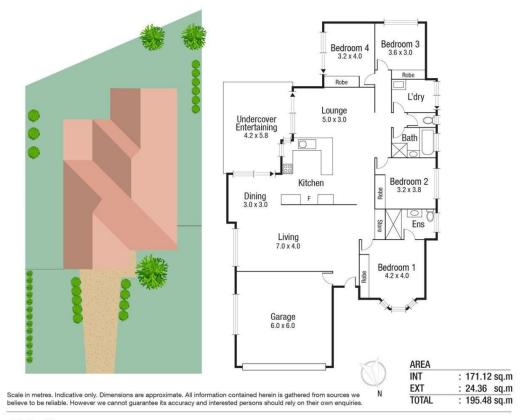

## Large 4 Bedroom Family Home In Kirwan

Located in a tightly held, well-regarded area this fantastic family home should definitely be on your list of homes to inspect! It offers a highly versatile layout with enough space for a large family. With multiple living areas separated by a modern, central kitchen it is a design to maximise light and space.

## THE PROPERTY

- 4 generous size bedroom with built-in wardrobes
- Large family/dining area
- Second large living area
- Modern kitchen with ample storage
- Family size main bathroom with separate shower, bathtub & toilet
- Master bedroom has a private ensuite & a built-in wardrobe
- Fully air-conditioned
- Large patio
- No rear neighbours with Greenwood Drive Park only moments away
- 676sqm allotment
- Walking distance to New Coles complex on T