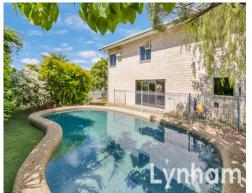

## Immaculate & Spacious In Aitkenvale

Tucked away in a quiet little street walking distance from the banks of the Ross River. The home has had improvements with the addition of modern flooring, an In-ground concrete pool, a front patio and a self-contained area downstairs.

## THE PROPERTY

- Quietly tucked away in the heart of Aitkenvale just 200m from the river
- Expansive spacious kitchen, with plenty of storage
- upstairs features 4 good sized bedrooms, all with built-in wardrobes
- Double garage as well as single carport to the rear with drive through access to the  $\ensuremath{\mathsf{rear}}$
- Well established lawns and gardens by the pool
- Large, concrete pool, perfect for hot summer days
- Main bathroom services upstairs bedrooms and living zones
- Self contacted rumpus room downstairs serviced with bathroom
- Good sized internal laundry downstairs with storage
- External work shed Not Included
- Quiet central location walking distance to