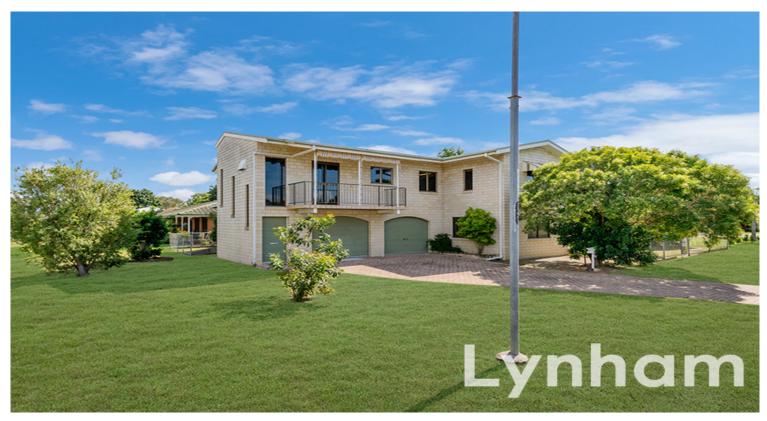

## Immaculate & Spacious In Aitkenvale

Tucked away in a quiet little street walking distance from the banks of the Ross River. The home has had improvements with the addition of modern flooring, an In-ground concrete pool, a front patio and a self-contained area downstairs.

## THE PROPERTY

- Quietly tucked away in the heart of Aitkenvale just 200m from the river
- Expansive spacious kitchen, with plenty of storage
- upstairs features 4 good sized bedrooms, all with built-in wardrobes
- Double garage as well as single carport to the rear with drive through access to the  $\ensuremath{\mathsf{rear}}$
- Well established lawns and gardens by the pool
- Large, concrete pool, perfect for hot summer days
- Main bathroom services upstairs bedrooms and living zones
- Self contacted rumpus room downstairs serviced with bathroom
- Good sized internal laundry downstairs with storage
- External work shed Not Included
- Quiet central location walking distance to