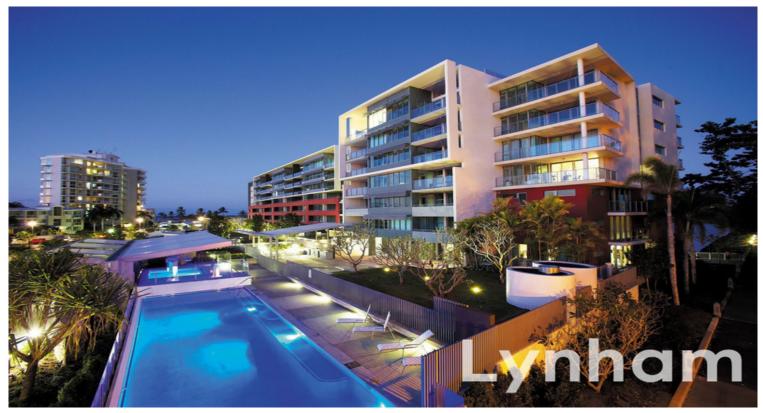

## One of Townsvilles most sought after complexes Mariners Peninsula - Stanton Apar

Situated on the fourth floor with sweeping views from the patio overlooking the The Strand and towards Magnetic Island. Second and third bedroom enjoys balcony access to enjoy the Marina. All bedrooms have balcony access.

This complex offers a lifestyle to be enjoyed with many features on offer which include a fully air conditioned gym. Inground 20 metre lap pool includes another plunge pool which is surrounded by an undercover BBQ area and dining tables.