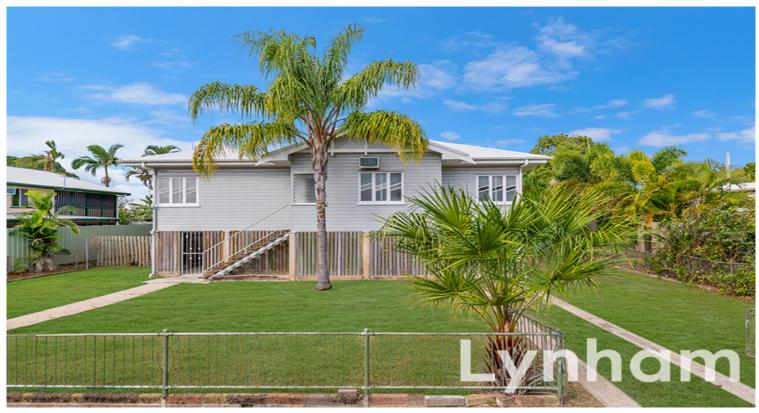

## **Renovated In The Perfect Location**

This renovated Queenslander is centrally located in a quiet street. The location is unbeatable being only 5 minutes to schools, convenience stores and major shopping centres.

## THE PROPERTY

- 3 bedrooms
- 1 bathroom
- Modern kitchen and bathroom
- Seperate toilet
- Separate living and dining areas
- Space for a dishwasher
- Lockable screens on all windows
- Built in downstairs
- Large fully fenced backyard
- Polished timber floors
- Large built ins in two of the bedrooms
- NBN installed
- Short drive to Vincent Village shopping ce

TOTAL AREA: 98.6 sq.m

28 Kent St, Gulliver