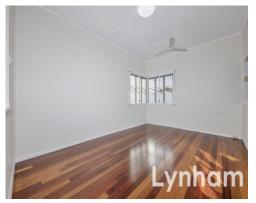

## THE PROPERTY

- 3 bedrooms
- 1 bathroom
- Modern kitchen and bathroom
- Seperate toilet
- Separate living and dining areas
- Space for a dishwasher
- Lockable screens on all windows
- Built in downstairs
- Large fully fenced backyard
- Polished timber floors
- Large built ins in two of the bedrooms
- NBN installed
- Short drive to Vincent Village shopping ce