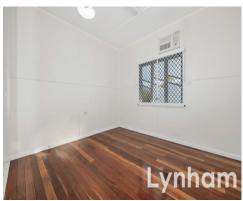

## THE PROPERTY

- 3 bedrooms
- 1 bathroom
- Modern kitchen and bathroom
- Seperate toilet
- Separate living and dining areas
- Space for a dishwasher
- Lockable screens on all windows
- Built in downstairs
- Large fully fenced backyard
- Polished timber floors
- Large built ins in two of the bedrooms
- NBN installed
- Short drive to Vincent Village shopping ce