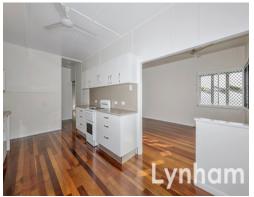

## THE PROPERTY

- 3 bedrooms
- 1 bathroom
- Modern kitchen and bathroom
- Seperate toilet
- Separate living and dining areas
- Space for a dishwasher
- Lockable screens on all windows
- Built in downstairs
- Large fully fenced backyard
- Polished timber floors
- Large built ins in two of the bedrooms
- NBN installed
- Short drive to Vincent Village shopping ce