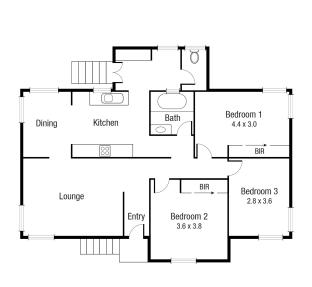

## THE PROPERTY

- 3 bedrooms
- 1 bathroom
- Modern kitchen and bathroom
- Seperate toilet
- Separate living and dining areas
- Space for a dishwasher
- Lockable screens on all windows
- Built in downstairs
- Large fully fenced backyard
- Polished timber floors
- Large built ins in two of the bedrooms
- NBN installed
- Short drive to Vincent Village shopping ce

Lynham & Co. Rental

**OFFICE** 

37Thuringowa Drive, Kirwan **07 4723 3222** 

Scale in metres. Indicative only. Dimensions are approximate. All information contained herein is gathered from sources we believe to be reliable. However we cannot guarantee its accuracy and interested persons should rely on their own enquiries.

TOTAL AREA: 98.6 sq.m

28 Kent St, Gulliver