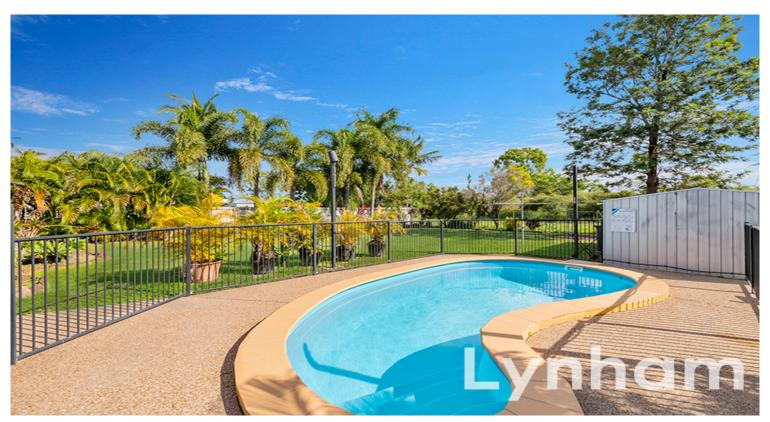

Featuring an exceptional entertaining area, with gas with cooktop and oven downstairs overlooking the inground pool and enjoying a relaxed environment with no rear neighbours.

The home offers the added benefits of a shower with second toilet underneath the home complete with its own bar.