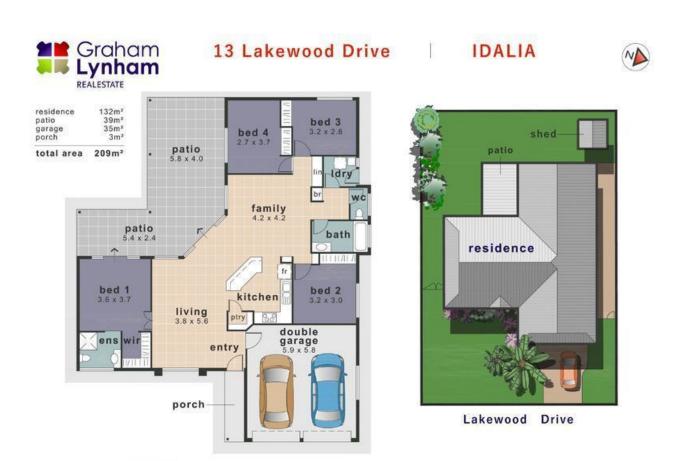

## THE PROPERTY

- Fully renovated with fresh paint and carpet
- 4 generous sized bedrooms all with carpets and wardrobes
- Large open plan living and dining areas
- Renovated kitchen with large gas stove.oven and ample storage
- Large master bedroom with walk-in wardrobe and private ensuite
- Family size main bathroom with shower/bath combination and separate toilet.
- Internal laundry
- Double lock-up garage
- Large sliding doors that open up from livi