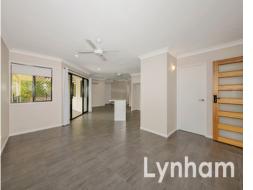

## THE PROPERTY

- Fully renovated with fresh paint and carpet
- 4 generous sized bedrooms all with carpets and wardrobes
- Large open plan living and dining areas
- Renovated kitchen with large gas stove.oven and ample storage
- Large master bedroom with walk-in wardrobe and private ensuite
- Family size main bathroom with shower/bath combination and separate toilet.
- Internal laundry
- Double lock-up garage
- Large sliding doors that open up from livi