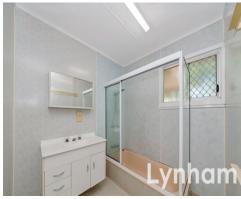

## THE PROPERTY

- Internally repainted
- 3 Great size bedrooms with built-in wardrobes
- Large open plan living and dining
- Large kitchen with ample storage
- Main bathroom with combined bath & shower
- Side rear deck perfect for entertaining
- Single lock up car space underneath the house
- Downstairs laundry & storage spaces
- 697sqm Allotment