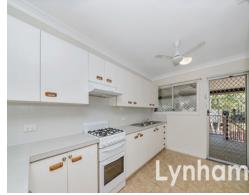

## THE PROPERTY

- Internally repainted
- 3 Great size bedrooms with built-in wardrobes
- Large open plan living and dining
- Large kitchen with ample storage
- Main bathroom with combined bath & shower
- Side rear deck perfect for entertaining
- Single lock up car space underneath the house
- Downstairs laundry & storage spaces
- 697sqm Allotment