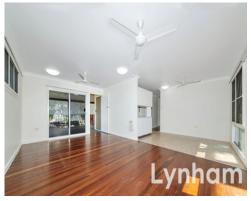

## THE PROPERTY

- Internally repainted
- 3 Great size bedrooms with built-in wardrobes
- Large open plan living and dining
- Large kitchen with ample storage
- Main bathroom with combined bath & shower
- Side rear deck perfect for entertaining
- Single lock up car space underneath the house
- Downstairs laundry & storage spaces
- 697sqm Allotment