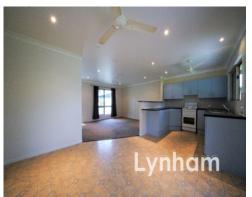

## THE PROPERTY

- 3 Bedrooms (2 with built-in wardrobes)
- 1 Bathroom
- Separate lounge and dining

## Modern kitchen

- Modern Bathroom with shower bath combination and separate toilet
- Internal Laundry
- Air conditioned
- Large patio
- Large yard
- Garden shed