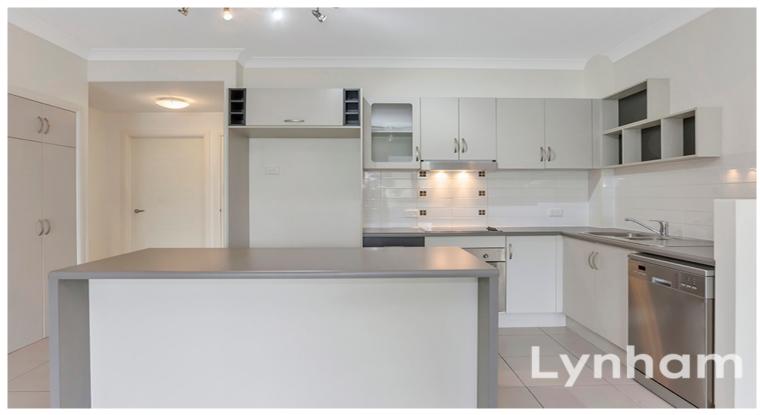

## THE PROPERTY

- Approx 90 m2
- Two bedrooms with built-in wardrobes
- Main Bedroom features a walk-in wardrobe and private ensuite
- Private balcony off main bedroom
- Modern kitchen with ample storage
- Open plan living & dining
- Main bathroom with combination shower/bath
- Built-in laundry
- Private balcony
- fully air conditioned
- Carport
- Resort style pool set amongst tropical gar