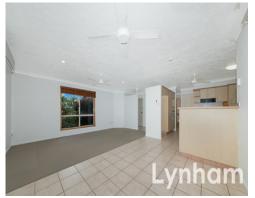

## THE PROPERTY

- Open plan living and dining
- Three bedrooms with built-ins
- Main bedroom with walk-in robe and ensuite
- Fully air-conditioned
- Internal laundry
- Well proportioned entertained area
- Insulation to the roof
- Solar panels