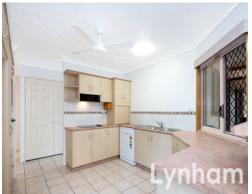

## THE PROPERTY

- Open plan living and dining
- Three bedrooms with built-ins
- Main bedroom with walk-in robe and ensuite
- Fully air-conditioned
- Internal laundry
- Well proportioned entertained area
- Insulation to the roof
- Solar panels