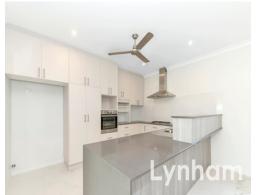

## THE PROPERTY

- 4 bedrooms
- Ensuite and walk-in robe to main
- Built-ins
- Carpet to bedrooms
- Tiles living areas
- Modern kitchen with plenty of cupboards
- Dishwasher
- Gas stove
- Security screens
- Lockable rumpus room with wires for speakers
- Double remote garage
- Covered back patio for entertaining
- Fully fenced yard with irrigation