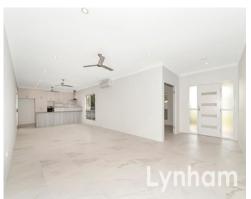

## THE PROPERTY

- 4 bedrooms
- Ensuite and walk-in robe to main
- Built-ins
- Carpet to bedrooms
- Tiles living areas
- Modern kitchen with plenty of cupboards
- Dishwasher
- Gas stove
- Security screens
- Lockable rumpus room with wires for speakers
- Double remote garage
- Covered back patio for entertaining
- Fully fenced yard with irrigation