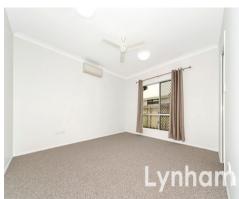

## THE PROPERTY

- 4 bedrooms
- Ensuite and walk-in robe to main
- Built-ins
- Carpet to bedrooms
- Tiles living areas
- Modern kitchen with plenty of cupboards
- Dishwasher
- Gas stove
- Security screens
- Lockable rumpus room with wires for speakers
- Double remote garage
- Covered back patio for entertaining
- Fully fenced yard with irrigation