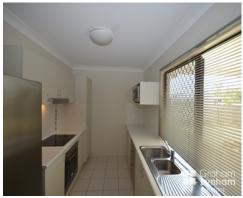

## THE PROPERTY

- 3 good size bedrooms with wardrobes
- Spacious open plan living-dining area
- Separate formal lounge at front of the home
- Modern, stylish kitchen
- Family-sized main bathroom with combined shower/bathtub
- Ensuite has a private ensuite and WIR
- Irrigated yard
- Fully air-conditioned
- Patio for entertaining
- Garden shed
- 672sqm block with double gate access
- Close proximity to Woodland shopping centr