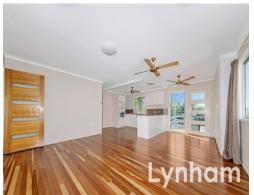

## THE PROPERTY

- 3 Bedrooms With Built-in Wardrobes
- Refurbished kitchen with ample storage
- Beautiful polished timber floors
- Open plan living area including the dining and lounge.
- Modern Bathroom with shower/bath combination
- Car accommodation under home
- Enclosed underneath with storage
- Carport
- Large yard
- Situated on an easy to maintain 600sqm all