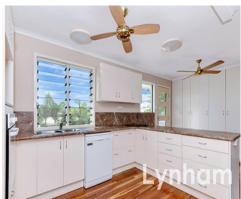

## THE PROPERTY

- 3 Bedrooms With Built-in Wardrobes
- Refurbished kitchen with ample storage
- Beautiful polished timber floors
- Open plan living area including the dining and lounge.
- Modern Bathroom with shower/bath combination
- Car accommodation under home
- Enclosed underneath with storage
- Carport
- Large yard
- Situated on an easy to maintain 600sqm all