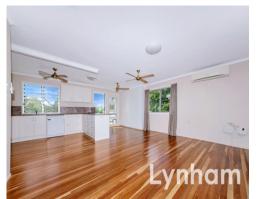

## THE PROPERTY

- 3 Bedrooms With Built-in Wardrobes
- Refurbished kitchen with ample storage
- Beautiful polished timber floors
- Open plan living area including the dining and lounge.
- Modern Bathroom with shower/bath combination
- Car accommodation under home
- Enclosed underneath with storage
- Carport
- Large yard
- Situated on an easy to maintain 600sqm all