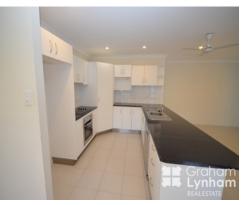

## The Property

- Four bedrooms with builts
- Master with walk-in robe and ensuite with dual showerheads.
- Fully tiled throughout
- Fully air-conditioned
- Separate lounge and dining area Family room,
- Large modern kitchen with dishwasher,
- Open plan living areas,
- Internal laundry,
- Large covered entertainment area with ceiling fan,
- Garden shed,
- Double lockup garage with remotes
- Situated on 758m2 block
- Call us today to arrange and inspection on 4