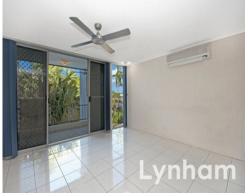

## THE PROPERTY

2

- 2 carpeted bedrooms with built-in wardrobes
- Combined lounge & dining room

1

- Large renovated kitchen with granite benchtops & ample storage
- Main bathroom with walk-in shower & toilet
- Fully air-conditioned
- Internal laundry
- Carport
- Currently tenanted at \$270 Per Week until Jun 2022
- Body Corporate \$4,463.13 Per year
- Rates \$2,934.78 Per year
- Close proximity to Oceanfront restaurants