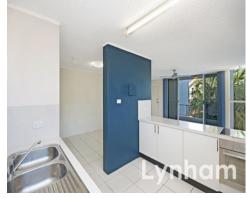

## THE PROPERTY

2

- 2 carpeted bedrooms with built-in wardrobes
- Combined lounge & dining room

1

- Large renovated kitchen with granite benchtops & ample storage
- Main bathroom with walk-in shower & toilet
- Fully air-conditioned
- Internal laundry
- Carport
- Currently tenanted at \$270 Per Week until Jun 2022
- Body Corporate \$4,463.13 Per year
- Rates \$2,934.78 Per year
- Close proximity to Oceanfront restaurants