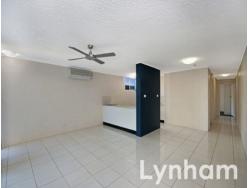

## THE PROPERTY

2

- 2 carpeted bedrooms with built-in wardrobes
- Combined lounge & dining room

1

- Large renovated kitchen with granite benchtops & ample storage
- Main bathroom with walk-in shower & toilet
- Fully air-conditioned
- Internal laundry
- Carport
- Currently tenanted at \$270 Per Week until Jun 2022
- Body Corporate \$4,463.13 Per year
- Rates \$2,934.78 Per year
- Close proximity to Oceanfront restaurants