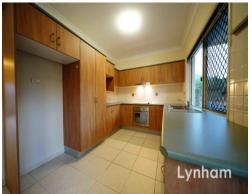

## THE PROPERTY

- 3 bedrooms
- 1 bathroom
- Built in robes
- Fully air conditioned
- Open plan living and dining
- Internal laundry
- Single lock up garage
- Easy to maintain lawns and gardens
- Small garden shed
- Small back patio