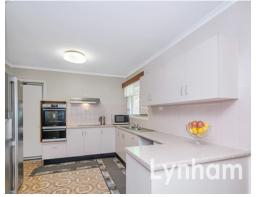

## THE PROPERTY

- 4 bedrooms main with ensuite
- All bedrooms have built-ins.
- Air-conditioned
- Modern bathroom with bathtub and shower
- Open plan living room and dining room
- Security screens to doors and windows
- Single bay garage with access to living room laundry and side of the property  $% \left( 1\right) =\left( 1\right) \left( 1\right) +\left( 1\right) \left( 1\right) \left( 1\right) +\left( 1\right) \left( 1\right)$
- Walking distance Heatley Primary School (1