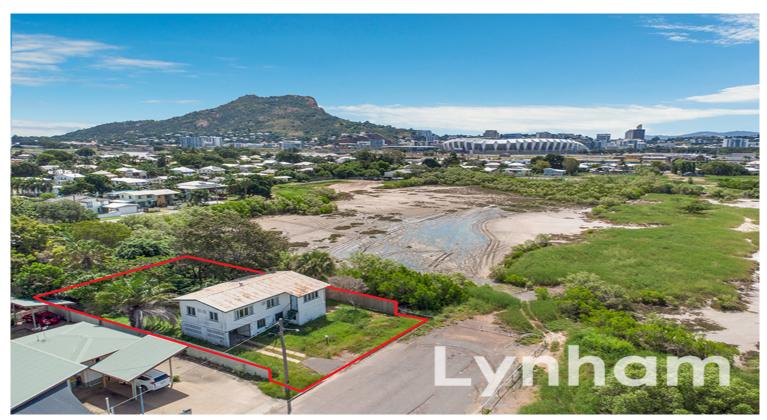

PRICE GUIDE: \$187,500.00

Area: 600 m2

## "The project"

Please see link for 3d walk through.

Sitting on a 600 m2 allotment in a secluded end of Twelfth Avenue, this high-set home offers the opportunity to renovate and reap the rewards.

Purchased with the end in mind, the current owners have decided to diversify their assets, after commencing the renovation, and this allows for someone with vision and appreciation for the city fringe location to start afresh.

Within a short distance to the city, primary and secondary schools, the Cowboys Stadium and Palmer Street Restaurant precinct, the home, which originally featured a 3 bedroom floor plan, offers a relatively clean canvass.

## THE PROPERTY

- High-set home (walls removed) originally three-bedroom.
- Renovation has started however requires completing
- 600 m2 allotment at end of the street
- Moments to quality Junior and Senior schoo