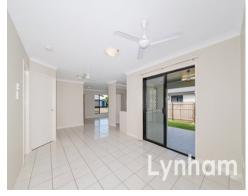

## THE PROPERTY

- 4 Spacious bedrooms with wardrobes
- Main bedroom features a walk-in wardrobe & private ensuite
- Formal lounge to the front of the home
- Combined living & dining room off kitchen
- Modern kitchen galley style kitchen with large pantry
- Modern main bathroom with combined shower/bathtub & separate toilet
- Separate theatre room
- Good size patio
- Air-conditioned
- Fenced 540sqm allotment
- Garden shed
- Double remote garage
- Close proximity to Willows Shopping Centre