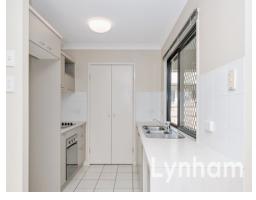

## THE PROPERTY

- 4 Spacious bedrooms with wardrobes
- Main bedroom features a walk-in wardrobe & private ensuite
- Formal lounge to the front of the home
- Combined living & dining room off kitchen
- Modern kitchen galley style kitchen with large pantry
- Modern main bathroom with combined shower/bathtub & separate toilet
- Separate theatre room
- Good size patio
- Air-conditioned
- Fenced 540sqm allotment
- Garden shed
- Double remote garage
- Close proximity to Willows Shopping Centre