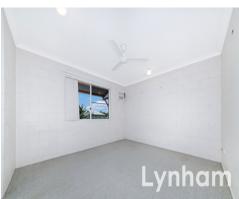

## THE PROPERTY

- Open-plan tiled lounge and dining area
- Functional large kitchen with servery to living and dining
- Two good size bedrooms with built-in wardrobes & air conditing
- Main bathroom with combination shower/bathtub & separate toilet
- Second toilet downstairs for convenience
- Separate laundry not in garage easy access.
- Lockable carport with storage, extra onsite parking
- Private rear courtyard
- Central inground pool with shade sail and BBQ area