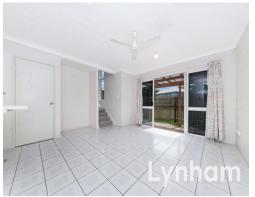

## THE PROPERTY

- Open-plan tiled lounge and dining area
- Functional large kitchen with servery to living and dining
- Two good size bedrooms with built-in wardrobes & air conditing
- Main bathroom with combination shower/bathtub & separate toilet
- Second toilet downstairs for convenience
- Separate laundry not in garage easy access.
- Lockable carport with storage, extra onsite parking
- Private rear courtyard
- Central inground pool with shade sail and BBQ area