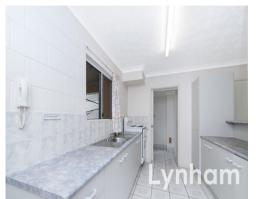

## THE PROPERTY

- Open-plan tiled lounge and dining area
- Functional large kitchen with servery to living and dining
- Two good size bedrooms with built-in wardrobes & air conditing
- Main bathroom with combination shower/bathtub & separate toilet
- Second toilet downstairs for convenience
- Separate laundry not in garage easy access.
- Lockable carport with storage, extra onsite parking
- Private rear courtyard
- Central inground pool with shade sail and BBQ area