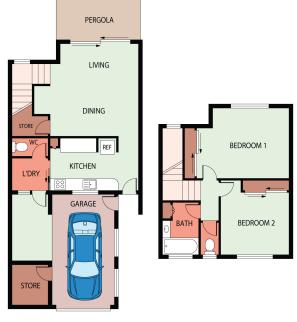

## THE PROPERTY

- Open-plan tiled lounge and dining area
- Functional large kitchen with servery to living and dining
- Two good size bedrooms with built-in wardrobes & air conditing
- Main bathroom with combination shower/bathtub & separate toilet
- Second toilet downstairs for convenience
- Separate laundry not in garage easy access.
- Lockable carport with storage, extra onsite parking
- Private rear courtyard
- Central inground pool with shade sail and BBQ area

## THE LOCATION

Disclaimer: Whilst every care is taken in th

Lynham & Co. Rental

**OFFICE** 

37Thuringowa Drive, Kirwan **07 4723 3222** 

 PERGOLA
 8.40m²

 GARAGE
 17.05m²

 LIVING
 115.56m²

TOTAL AREA 141.01m²

FIRST FLOOR

SECOND FLOOR

3/21-23 TUFFLEY STREET WEST END QLD 4810