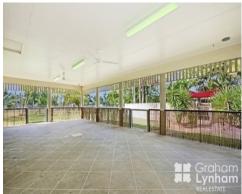

## THE PROPERTY

- 5 bedrooms + Study
- Open plan living/dining area
- Sunken lounge
- Large kitchen with ample storage
- Freestanding stainless steel oven
- Fully air-conditioned
- In-ground pool
- Great size entertaining area
- Tiled living areas, carpeted bedrooms
- 9x6m carport