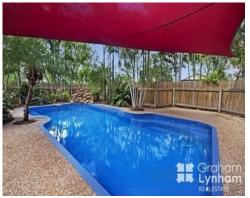

## THE PROPERTY

- 5 bedrooms + Study
- Open plan living/dining area
- Sunken lounge
- Large kitchen with ample storage
- Freestanding stainless steel oven
- Fully air-conditioned
- In-ground pool
- Great size entertaining area
- Tiled living areas, carpeted bedrooms
- 9x6m carport