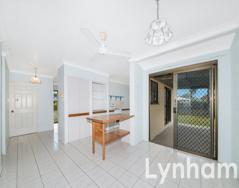

- THE PROPERTY
- 3 good size bedrooms
- Combined living and dining area
- Large modern galley style kitchen
- Main bedroom with two-way access to the main bathroom
- Two-way main bathroom with shower & separate toilet
- Formal lounge room leading directly out to the patio
- Single lock up garage
- 667sqm corner allotment
- Undercover patio area
- Fully fenced with double gate side access