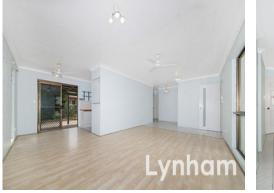

- THE PROPERTY
- 3 good size bedrooms
- Combined living and dining area
- Large modern galley style kitchen
- Main bedroom with two-way access to the main bathroom
- Two-way main bathroom with shower & separate toilet
- Formal lounge room leading directly out to the patio
- Single lock up garage
- 667sqm corner allotment
- Undercover patio area
- Fully fenced with double gate side access