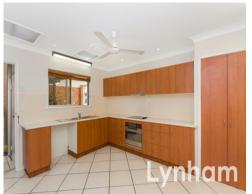

## Modern kitchen!

This lovely 3 bedroom home has a rare warmth that truly feels like home. Beautifully maintained it boasts 3 bedrooms, open plan living/dining and a modern kitchen. The large rumpus area is perfect for entertaining or extra space for the children. Quietly located opposite parkland it is convenient to a range of amenities.

## THE PROPERTY

- 3 Bedrooms
- Spacious modern kitchen with quality appliances
- Family size modern bathroom
- Large rumpus room
- Fenced backyard
- Small front porch
- Lockable storage shed in the backyard
- Security screens throughout
- Air-conditioned