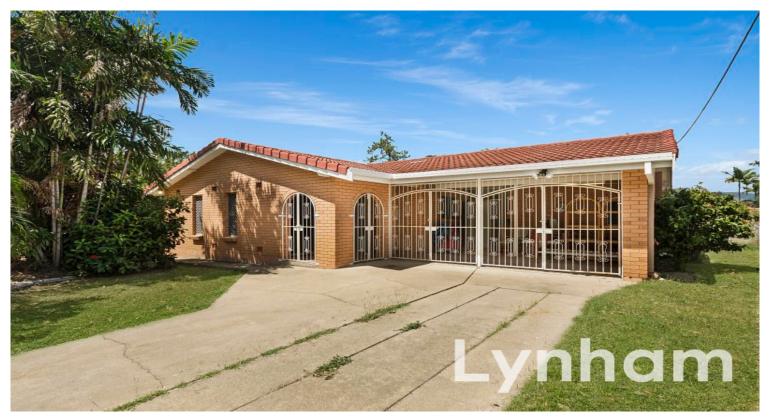

PRICE GUIDE: \$340 Per Week

Area: 597 m2

## Modern kitchen!

This lovely 3 bedroom home has a rare warmth that truly feels like home. Beautifully maintained it boasts 3 bedrooms, open plan living/dining and a modern kitchen. The large rumpus area is perfect for entertaining or extra space for the children. Quietly located opposite parkland it is convenient to a range of amenities.

## THE PROPERTY

- 3 Bedrooms
- Spacious modern kitchen with quality appliances
- Family size modern bathroom
- Large rumpus room
- Fenced backyard
- Small front porch
- Lockable storage shed in the backyard
- Security screens throughout
- Air-conditioned