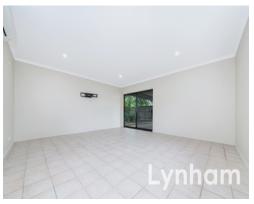

## THE PROPERTY

- 3 Bedrooms with wardrobes
- Master bedroom privately located at the rear of the home
- 2nd bedroom features walk-in bedroom
- Stunning ensuite with double shower
- Modern kitchen with butlers pantry & ample storage
- Open plan living and dining room
- Additional rumpus room to the front of the home
- Main bathroom with walk-in shower & toilet
- Massive powered shed
- Double bay awning
- Electronically front gate
- Large rear patio