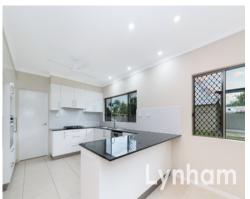

## THE PROPERTY

- 3 Bedrooms with wardrobes
- Master bedroom privately located at the rear of the home
- 2nd bedroom features walk-in bedroom
- Stunning ensuite with double shower
- Modern kitchen with butlers pantry & ample storage
- Open plan living and dining room
- Additional rumpus room to the front of the home
- Main bathroom with walk-in shower & toilet
- Massive powered shed
- Double bay awning
- Electronically front gate
- Large rear patio