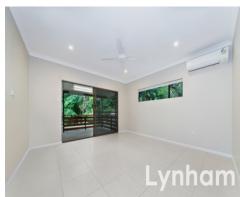

## THE PROPERTY

- 3 Bedrooms with wardrobes
- Master bedroom privately located at the rear of the home
- 2nd bedroom features walk-in bedroom
- Stunning ensuite with double shower
- Modern kitchen with butlers pantry & ample storage
- Open plan living and dining room
- Additional rumpus room to the front of the home
- Main bathroom with walk-in shower & toilet
- Massive powered shed
- Double bay awning
- Electronically front gate
- Large rear patio