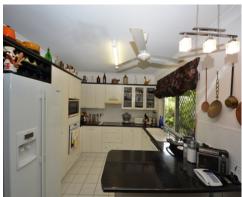

Inside you are welcomed by a tiled living area and a kitchen with plenty of cupboard space to spare. The perfectly sized bedrooms are carpeted and feature built-in robes, the main with an en suite.

The home has also been adapted to allow an electricty generator to be attached to hard wiring for emergency power in the event of cyclone.