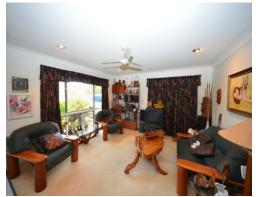

Inside you are welcomed by a tiled living area and a kitchen with plenty of cupboard space to spare. The perfectly sized bedrooms are carpeted and feature built-in robes, the main with an en suite.

The home has also been adapted to allow an electricty generator to be attached to hard wiring for emergency power in the event of cyclone.