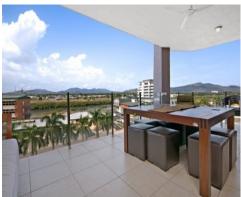

## **EXECUTIVE UNIT - PRIME LOCATION - VIEWS OF THE HARBOUR TO MOUNT STUART**

This immaculate unit has it all, featuring 3 great size bedrooms with built in robes, en-suite to main bedroom, spacious combined lounge dining, designer kitchen, fully air-conditioned, huge balcony over looking the port and sweeping around to Mount Stuart.