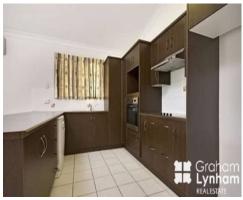

The galley style kitchen overlooking the open plan living and dining area separates the main bedroom off from the other rooms.

Located on 352sqm irrigated block, there is a garden shed and plenty of yard space left.