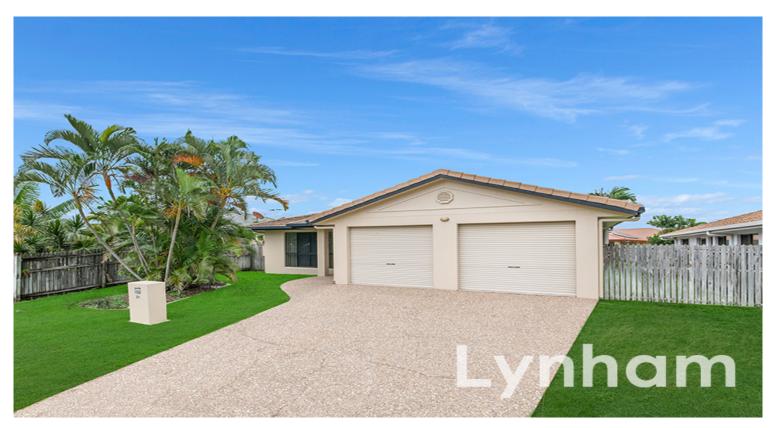

Area:

559 m2

## Freshly Painted Family Home Located In Annandale

This fantastic home embodies a feeling of comfort and generosity highlighted by fresh paint throughout! [Ex DHA]. The private street is within easy reach of schools, local shops and transport.

## THE PROPERTY

- 3 Good sized bedrooms all with BIR
- Master bedroom with two-way access to the bathroom
- Formal lounge to the front of the home
- Modern kitchen with stainless steel appliances
- Separate dining & family room of the kitchen
- Family size main bathroom with separate shower & bathtub
- Freshly painted throughout
- Security screened
- Fenced backyard