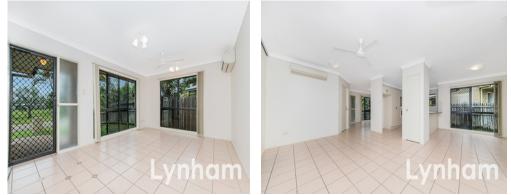

## THE PROPERTY

- 3 Good sized bedrooms all with BIR
- Master bedroom with two-way access to the bathroom
- Formal lounge to the front of the home
- Modern kitchen with stainless steel appliances
- Separate dining & family room of the kitchen
- Family size main bathroom with separate shower & bathtub
- Freshly painted throughout
- Security screened
- Fenced backyard