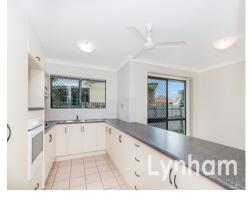

## THE PROPERTY

- 3 Good sized bedrooms all with BIR
- Master bedroom with two-way access to the bathroom
- Formal lounge to the front of the home
- Modern kitchen with stainless steel appliances
- Separate dining & family room of the kitchen
- Family size main bathroom with separate shower & bathtub
- Freshly painted throughout
- Security screened
- Fenced backyard