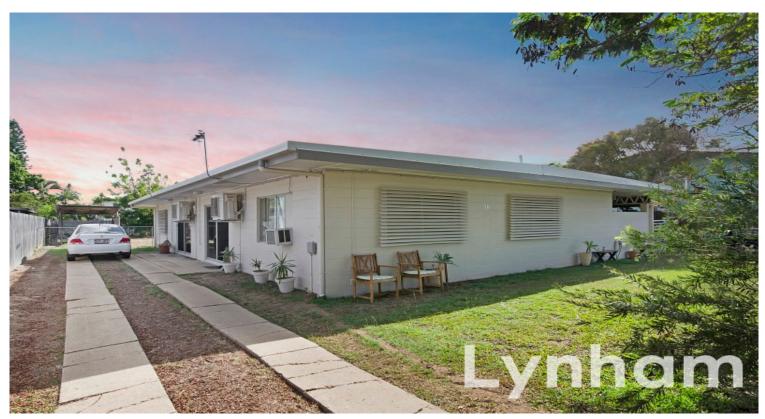

## **Close to The Strand and City**

Tucked away to the rear of the block, this apartment offers quiet living, with no yard maintenance. Greeting you with a generous living area, adjoining kitchen featuring electric cooking and plenty of natural light.

- THE PROPERTY:
- 2 bedrooms
- 1 bathroom
- Undercover car park
- Air-conditioned and ceiling fans throughout
- Electric stove top
- Modern interior
- Fully fenced

THE LOCATION

- Quiet, well regarded location
- Family friendly
- Short drive to Castletown
- # PETS CONSIDERED UPON APPLICATION ON A CASE