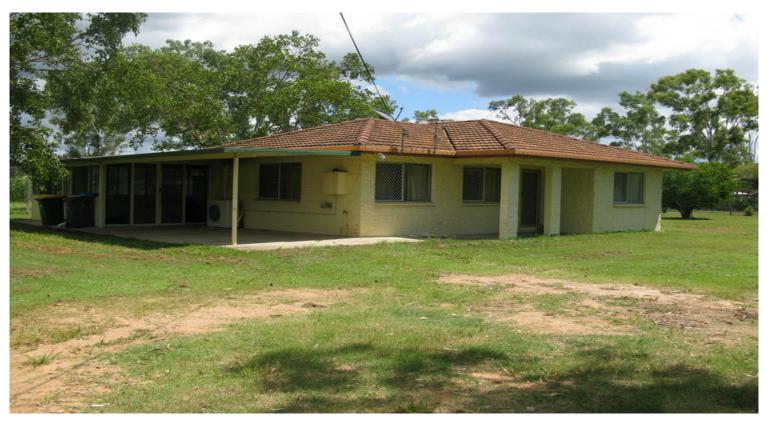

## Purano Park acreage - Great For Dogs & Horses

Located approximately 20mins out of Townsville this property is all about an easy lifestyle. Located on a 6,017sqm block, the three bedroom home is neat and tidy.

This is a fantastic opportunity to live on acerage - It is set up for dogs and horses with runs and fully fenced!

The home has a lovely patio to enjoy the serene surrounds and a large built in games room.

There are three garden sheds and a dog run out the back. The spacious backyard leaves open the possibility of extra sheds or the addition of a pool. The home is fully air conditioned.

OFFICE

37Thuringowa Drive, Kirwan **07 4723 3222**