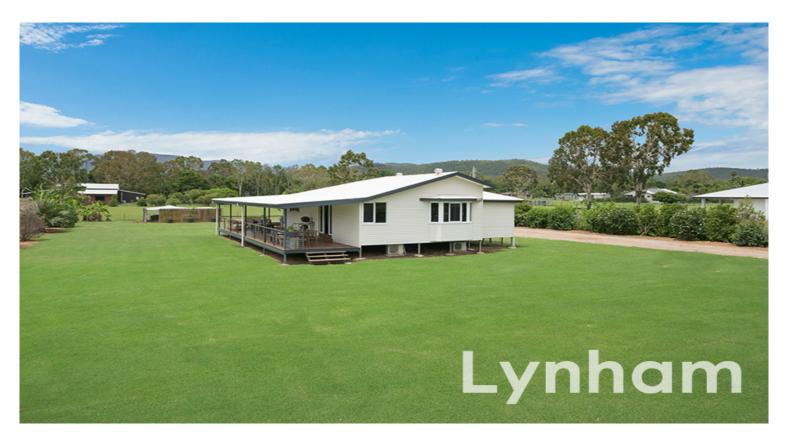

## PRICE GUIDE: \$398,100.00

Area: 5564 m2 Council Rates: \$1,800.00 p.q.

## Lifestyle, Tranquility and Country Living

The home

- Three bedrooms two air conditioned
- Main bedroom with ensuite
- Large walk-in robe to the main bedroom
- Split system air conditioning to living area
- Two living areas
- Study Nook
- Modern kitchen with walk-in pantry
- Newly renovated bathrooms
- Large verandah to side and rear of the home
- Taylex septic system
- Rainwater tank
- Bore water

## The Location

- Beautiful idyllic location
- Approx 20 minutes to Fairfield Shopping Pr

**Graham Lynham** 0447 250 222

OFFICE

37Thuringowa Drive, Kirwan **07 4723 3222**