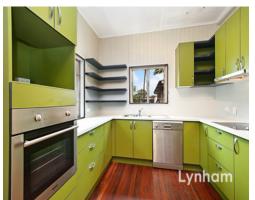

## **Modern Character Filled Home**

This home boast a large 809sqm block with double gate access perfect for fitting a boat or caravan in the yard.

THE PROPERTY

- Open plan lounge and dining
- 3 bedrooms (2 with built-in wardrobes)
- Main bedroom & Lounge air conditioned
- Renovated kitchen
- Modern bathroom
- downstairs room plus storage room
- 809sqm allotment
- Double gate access
- Fully fenced
- Garden shed