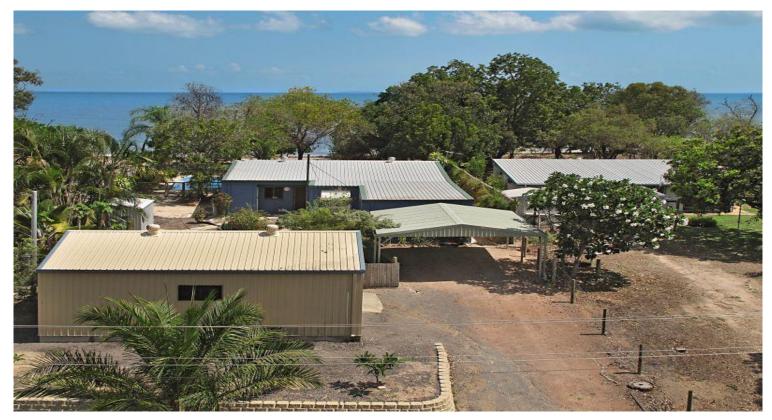

## Absolute Beachfront!! 1012 m2 allotment (1/4 acre)

Offering a rare opportunity to own one of the largest beach front allotments on the The Esplanade at Toolakea Beach, the new owner of this three bedroom home will sit on the front patio looking out to the Coral Sea.

Still a somewhat pristine environment, in what is a small beachside community to the north of Townsville, the area retains its relaxed beachside lifestyle. The warm tropical waters are home a green turtle habitat, and offers boating, sailing and fishing opportunities?on your doorstep.

The home has a unique position with only a neighbour each side, the Coral sea to the front and and a The Esplanade which backs on to a nature reserve at the rear.

The Property

? Three bedrooms- main to front of house loo