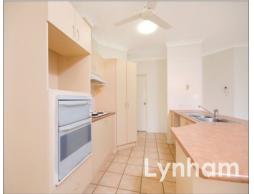

## PROPERTY:

- Large separate living and dining room
- 4 bedrooms
- Main bedroom with Ensuite
- Large galley style kitchen with ample storage
- Main bathroom features separate shower & bath
- Air conditioned
- Plenty of storage areas.
- Double lock up garage