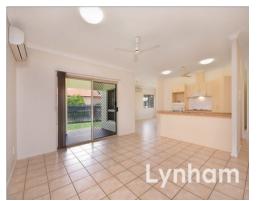

## PROPERTY:

- Large separate living and dining room
- 4 bedrooms
- Main bedroom with Ensuite
- Large galley style kitchen with ample storage
- Main bathroom features separate shower & bath
- Air conditioned
- Plenty of storage areas.
- Double lock up garage