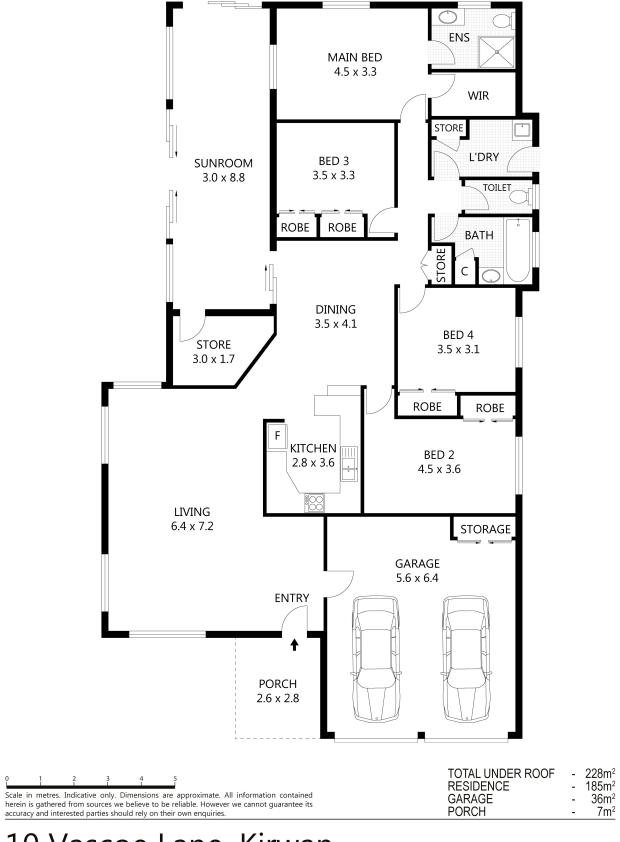

## **Large Family Home In Quiet Court**

Located in a quiet tightly held court, amongst quality homes, this four-bedroom property has been home to the same family since built.

Generously sized, and thoughtfully positioned to allow rear access to the back yard. The home has been built with a young family in mind with the main open plan living areas to the front of the home. The large modern kitchen sits central to both the living and dining rooms and a large enclosed patio. Four bedrooms including the master with ensuite and walk-in robe complete the functional design.

The home has been freshly painted internally with new carpet, and this offers a new owner the ability to move in and make it their home.

The traditional sized 712sqm allotment offers rear yard access with room for a pool or a shed.

- Main bedroom with ensuite and walk-in robe

Shelly Lynham

Graham Lynham 0447 250 222

**OFFICE** 

37Thuringowa Drive, Kirwan **07 4723 3222** 

10 Vascoe Lane, Kirwan