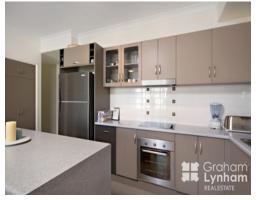

## THE PROPERTY

- Two bedrooms with built-in wardrobes
- Main Bedroom features a walk-in wardrobe and private ensuite
- Private balcony off the main bedroom
- Modern kitchen with ample storage
- Open plan living & dining
- Main bathroom with combination shower/bath
- Built-in laundry
- Private balcony
- fully air-conditioned
- Carport
- Storage room
- Resort-style pool set amongst tropical gar