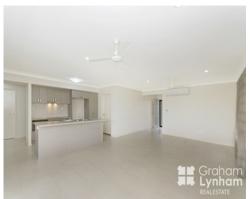

## THE PROPERTY

- 4 Bedrooms with BIR
- Master bedroom has large WIR & private ensuite
- Large open plan living/dining area
- Extra Theatre room
- Chef kitchen with quality fittings
- Tiled throughout entire home
- Security screens throughout
- Beautiful modern blinds and sheer curtains throughout
- Fully air conditioned with split systems
- Great size patio
- Internal laundry
- Side access to yard
- NBN available