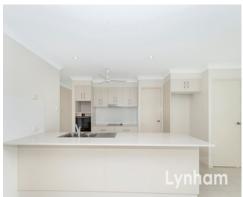

Entering the home you're met with a light filled open plan living area, which includes lounge, dining and family room.

The new kitchen, with stone benchtops, features modern appliances and is perfectly placed.