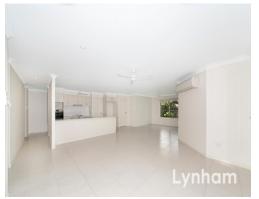

Entering the home you're met with a light filled open plan living area, which includes lounge, dining and family room.

The new kitchen, with stone benchtops, features modern appliances and is perfectly placed.