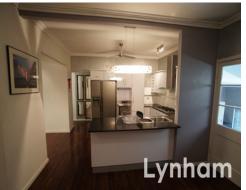

## THE PROPERTY

- Three good sized bedrooms, master with ensuite
- Modern kitchen with gas cooking, dishwasher, and plenty of cupboard/bench space
- Stunning ensuite with floor to ceiling tiles
- Separate second shower and toilet in the lower section
- Spacious living area
- Separate dining area
- In-ground pool with waterfall and night lighting (3 colors)
- Entertainment deck
- Remote gate (solar power)
- Spacious backyard for the kids to play
- Fully fenced yard
- Walking distance to Rowes Bay and Soroptim