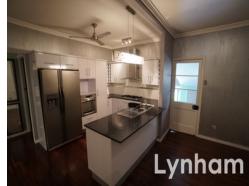

## THE PROPERTY

- Three good sized bedrooms, master with ensuite
- Modern kitchen with gas cooking, dishwasher, and plenty of cupboard/bench space
- Stunning ensuite with floor to ceiling tiles
- Separate second shower and toilet in the lower section
- Spacious living area
- Separate dining area
- In-ground pool with waterfall and night lighting (3 colors)
- Entertainment deck
- Remote gate (solar power)
- Spacious backyard for the kids to play
- Fully fenced yard
- Walking distance to Rowes Bay and Soroptim