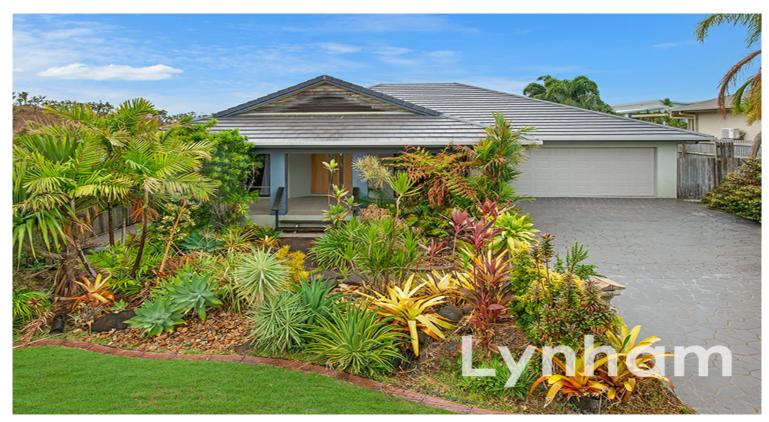

## A home with views in Mount Louisa!

This home is located at the end of the cul-de-sac. Position yourself on the privately secluded front deck with a cup of tea or coffee taking in the views of Townsville or the well-established gardens with your very own pond. Give every room in the house a purpose specifically for your family.

## PROPERTY

- 4 Well-sized bedrooms
- Walk-in-robe for master bedroom
- 2 Bathrooms + powder room
- 2 Outdoor areas
- Stainless steel appliance
- Gas stove cooktop
- Double lock-up garage
- Internal Laundry
- Fully air-conditioned throughout
- Established gardens with Pond
- Walking distance to parkland and hike/bike