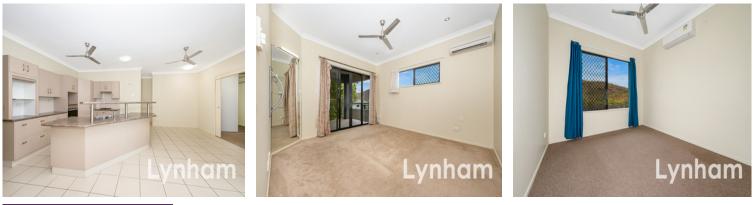

## PROPERTY

- 4 Well-sized bedrooms
- Walk-in-robe for master bedroom
- 2 Bathrooms + powder room
- 2 Outdoor areas
- Stainless steel appliance
- Gas stove cooktop
- Double lock-up garage
- Internal Laundry
- Fully air-conditioned throughout
- Established gardens with Pond
- Walking distance to parkland and hike/bike