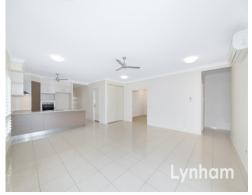

## THE PROPERTY

- 4 large bedrooms with built-in wardrobes
- Fully air-conditioned
- Tiled open planned living & dining
- Separate theatre room
- Master bedroom with wardrobe & ensuite
- Modern open plan kitchen with stainless steel appliances
- Main bathroom with separate shower, bath  ${\ensuremath{\varpi}}$  toilet
- Internal Laundry
- Large covered patio
- Large double remote garage