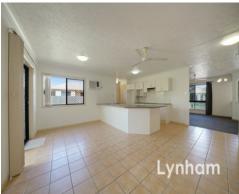

## THE PROPERTY

- 4 generous size bedrooms
- Large family/dining area
- Second large living area
- Modern kitchen with ample storage
- Family size main bathroom
- Master bedroom has a private ensuite and walk-through wardrobe
- Main bathroom with separate shower and bath as well as a separate toilet
- Fully air-conditioned
- Patio overlooking the large back yard
- 700sqm allotment
- Currently tenanted at \$350 per week until