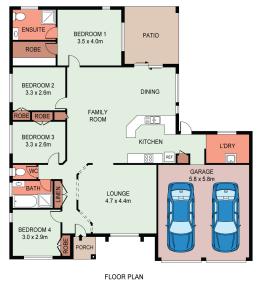

## THE PROPERTY

- 4 generous size bedrooms
- Large family/dining area
- Second large living area
- Modern kitchen with ample storage
- Family size main bathroom
- Master bedroom has a private ensuite and walk-through wardrobe
- Main bathroom with separate shower and bath as well as a separate toilet
- Fully air-conditioned
- Patio overlooking the large back yard
- 700sqm allotment
- Currently tenanted at \$350 per week until

Nathan Lynham

**OFFICE** 

37Thuringowa Drive, Kirwan

07 4723 3222

LIVING 149.04m²
GARAGE 36.28m²
PORCH 1.96m²
PATIO 12.24m²

TOTAL AREA 199.52m²

SITE PLAN

0 1 2 3 4 5