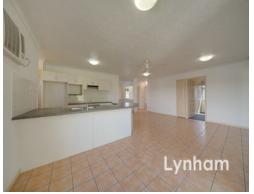

## THE PROPERTY

- 4 generous size bedrooms
- Large family/dining area
- Second large living area
- Modern kitchen with ample storage
- Family size main bathroom
- Master bedroom has a private ensuite and walk-through wardrobe
- Main bathroom with separate shower and bath as well as a separate toilet
- Fully air-conditioned
- Patio overlooking the large back yard
- 700sqm allotment
- Currently tenanted at \$350 per week until