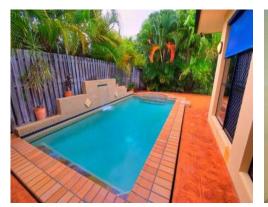

With four generous size bedrooms + study, two bathrooms, a combined family / rumpus as well as a separate formal lounge and dining this home presents beautifully and is nothing but impressive.

The kitchen is large and spacious with stainless steel appliances, dishwasher and plenty of storage space.