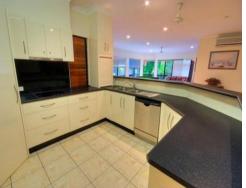

With four generous size bedrooms + study, two bathrooms, a combined family / rumpus as well as a separate formal lounge and dining this home presents beautifully and is nothing but impressive.

The kitchen is large and spacious with stainless steel appliances, dishwasher and plenty of storage space.