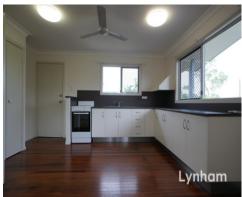

## THE PROPERTY

- Three large bedrooms
- Beautifully polished timber floors throughout
- Modern kitchen
- Renovated bathroom with separate toilet
- Front Patio
- Fully air conditioned
- Side access to yard
- Laundry downstairs (fully lockable)
- Car space under house