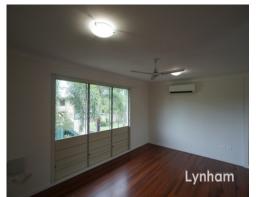

## THE PROPERTY

- Three large bedrooms
- Beautifully polished timber floors throughout
- Modern kitchen
- Renovated bathroom with separate toilet
- Front Patio
- Fully air conditioned
- Side access to yard
- Laundry downstairs (fully lockable)
- Car space under house