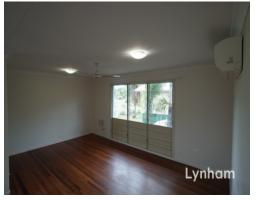

## THE PROPERTY

- Three large bedrooms
- Beautifully polished timber floors throughout
- Modern kitchen
- Renovated bathroom with separate toilet
- Front Patio
- Fully air conditioned
- Side access to yard
- Laundry downstairs (fully lockable)
- Car space under house