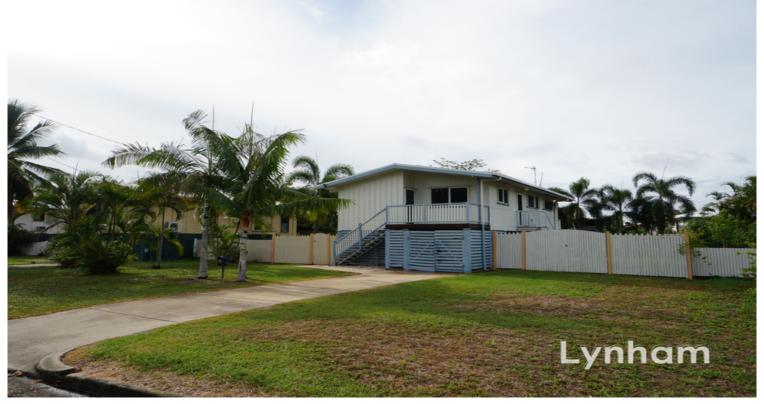

## The newest home in Vincent

Be delighted by this contemporary high set home. Immaculately presented it offers a perfect lifestyle for families. On an impressive 685 sqm allotment .

## THE PROPERTY

- Three large bedrooms
- Beautifully polished timber floors throughout
- Modern kitchen
- Renovated bathroom with separate toilet
- Front Patio
- Fully air conditioned
- Side access to yard
- Laundry downstairs (fully lockable)
- Car space under house

## THE LOCATION

- Quiet, well regarded location
- Walking distance to Vincent Village
- # PETS CONSIDERED UPON APPLICATION ON A CASE

Lynham & Co. Rental

**OFFICE** 

37Thuringowa Drive, Kirwan

07 4723 3222