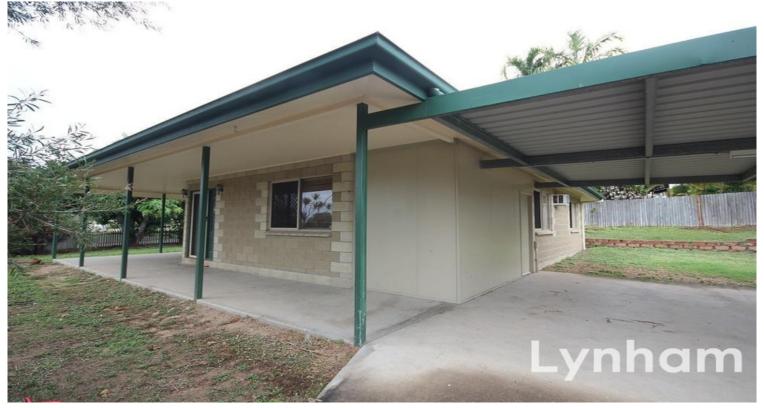

## **Tranquil Living**

Located in an established pocket of Mount Louisa, this three bedroom low set home is situated on a 777sqm corner allotment.

The low set block home is designed for relaxed living with an open plan living.

## THE PROPERTY

- 3 Bedroom
- Galley style kitchen
- Open plan lounge & dining area
- Main bathroom features shower/bath combination
- Internal Laundry
- Double carport
- air conditioned
- 777sqm corner allotment
- Fully fenced ?