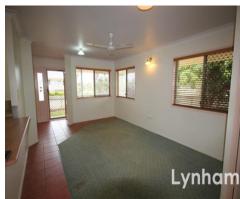

## THE PROPERTY

- 3 Bedroom
- Galley style kitchen
- Open plan lounge & dining area
- Main bathroom features shower/bath combination
- Internal Laundry
- Double carport
- air conditioned
- 777sqm corner allotment
- Fully fenced ?