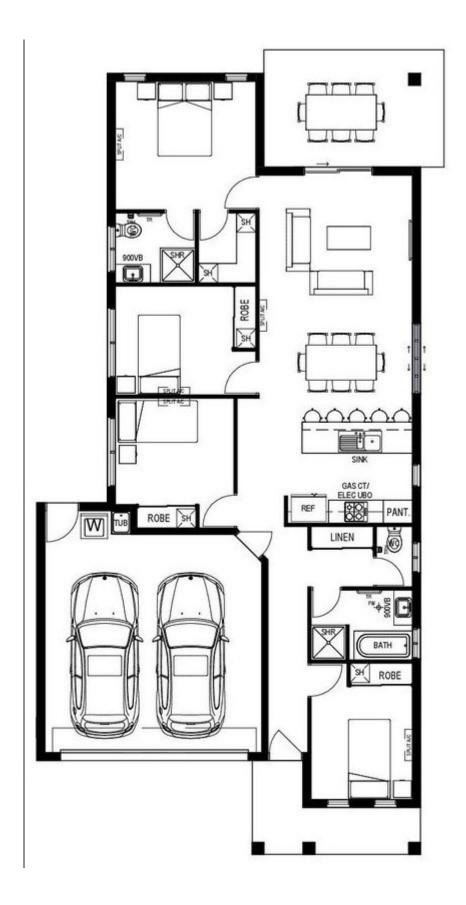

## THE PROPERTY

- 4 Large bedrooms, all with wardrobes
- Large living/dining area extending onto outdoor patio

- Stunning kitchen with quality appliances, stone bench tops & ample storage

- Master bedroom with beautiful ensuite & walk-in wardrobe
- Main bathroom is beautifully finished with separate shower, bath  ${\ensuremath{\varpi}}$  toilet
- Internal laundry within garage
- Fully air conditioned
- Double remote garage

## THE LOCATION

- Neat and tidy low maintenance 420sqm block

Lynham & Co. Rental

OFFICE

37Thuringowa Drive, Kirwan 07 4723 3222