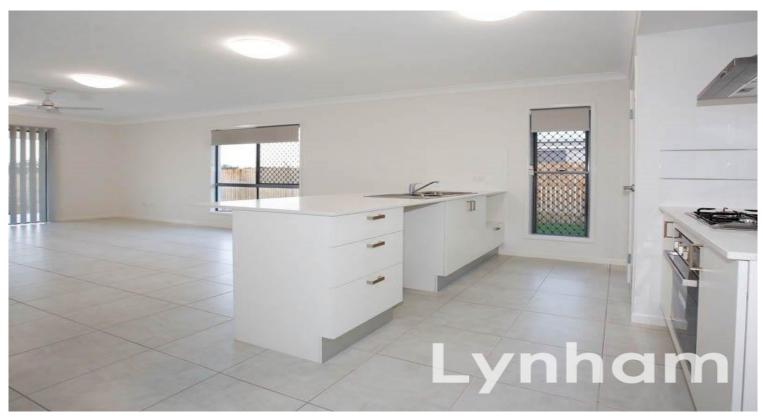

## THE PROPERTY

- 4 Large bedrooms, all with wardrobes
- Large living/dining area extending onto outdoor patio

- Stunning kitchen with quality appliances, stone bench tops & ample storage

- Master bedroom with beautiful ensuite & walk-in wardrobe
- Main bathroom is beautifully finished with separate shower, bath  ${\ensuremath{\varpi}}$  toilet
- Internal laundry within garage
- Fully air conditioned
- Double remote garage